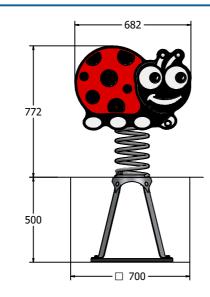

#### TECHNICAL

Age Range: Largest Part: Heaviest Part: Total Weight: FFH (Free Fall Height): Surfacing : 2+ Years Ladybug Assembly - 488 x 682 x 392mm Spring Assembly - 20kg Approx. 35kg Approx. 454mm 1m from extrememes of equipment with a Critical Fall Height in excess of 454mm