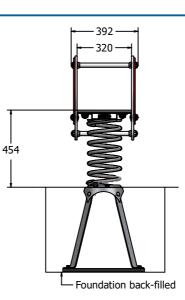

#### TECHNICAL

Age Range: Largest Part: Heaviest Part: Total Weight: FFH (Free Fall Height): Surfacing : 2+ Years Ladybug Assembly - 488 x 682 x 392mm Spring Assembly - 20kg Approx. 35kg Approx. 454mm 1m from extrememes of equipment with a Critical Fall Height in excess of 454mm