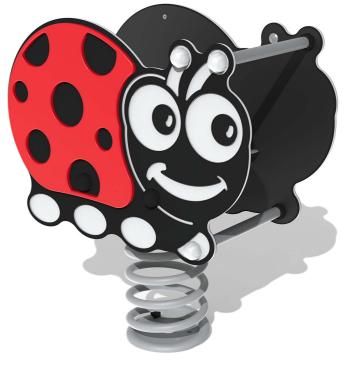

### FS2016 - Sit-In Lily (Ladybug) Spring Rocker

BS EN 1176 - Designed to British & European Standards

#### MATERIALS

Panel - Two Colour High Density Polyethylene (HDPE) Spring & Brackets - Powder coated steel Ground Anchor - Galvanised steel