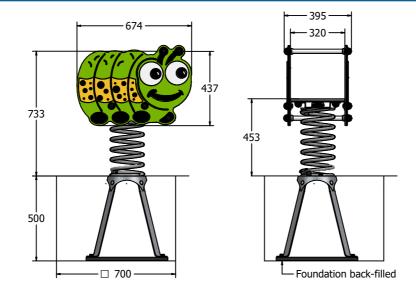

### DIMENSIONS

#### TECHNICAL

Age Range: Largest Part: Heaviest Part: Total Weight: FFH (Free Fall Height): Surfacing : 2+ Years Caterpillar Assembly - 472 x 674 x 395mm Spring Assembly - 20kg Approx. 35kg Approx. 453mm 1m from extrememes of equipment with a Critical Fall Height in excess of 453mm