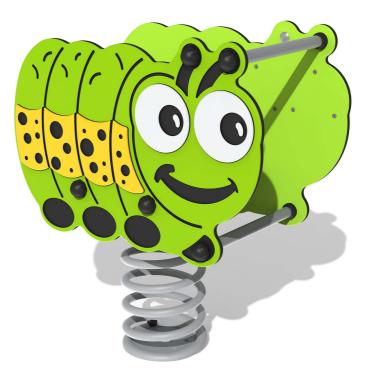

## FS2015 - Sit-In Cecil (Caterpillar) Spring Rocker

BS EN 1176 - Designed to British & European Standards

#### FEATURES