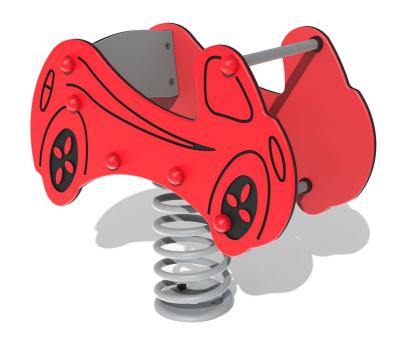

## FS2013 - Sit-In Car Spring Rocker

BS EN 1176 - Designed to British & European Standards

#### **FEATURES**

**SPRING** - Car spring rocker