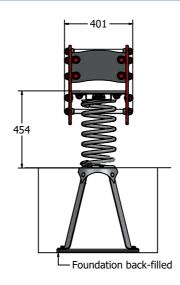

### **DIMENSIONS**

#### **TECHNICAL**

Age Range: 2+ Year

Largest Part: Car Assembly - 466 x 801 x 401mm
Heaviest Part: Spring Assembly - 20kg Approx.

Total Weight: 40kg Approx. FFH (Free Fall Height): 454mm

Surfacing: 1m from extrememes of equipment with a Critical Fall Height in excess of 454mm