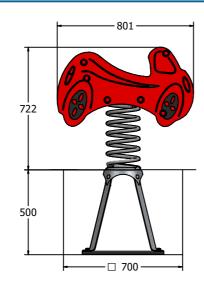

### **DIMENSIONS**

#### **TECHNICAL**

Age Range: 2+ Year

Largest Part: Car Assembly - 466 x 801 x 401mm
Heaviest Part: Spring Assembly - 20kg Approx.

Total Weight: 40kg Approx. FFH (Free Fall Height): 454mm

Surfacing: 1m from extrememes of equipment with a Critical Fall Height in excess of 454mm