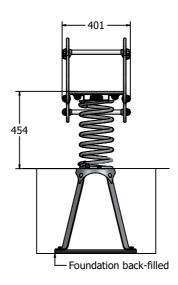

#### DIMENSIONS

#### **TECHNICAL**

Age Range: 2+ Year

Largest Part: Moo (Cow) Assembly - 495 x 709 x 401mm

Heaviest Part: Spring Assembly - 20kg Approx.

Total Weight: 35kg Approx. FFH (Free Fall Height): 454mm

Surfacing: 1m from extrememes of equipment with a Critical Fall Height in excess of 454mm