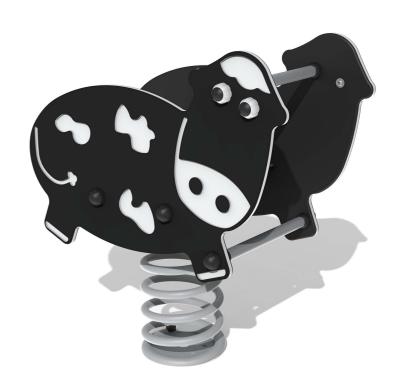

### FS2006 - Sit-In Moo (Cow) Spring Rocker

BS EN 1176 - Designed to British & European Standards

#### **FEATURES**

**SPRING** - Cow spring rocker