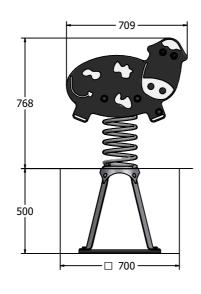

#### DIMENSIONS

#### **TECHNICAL**

Age Range: 2+ Year

Largest Part: Moo (Cow) Assembly - 495 x 709 x 401mm

Heaviest Part: Spring Assembly - 20kg Approx.

Total Weight: 35kg Approx. FFH (Free Fall Height): 454mm

Surfacing: 1m from extrememes of equipment with a Critical Fall Height in excess of 454mm