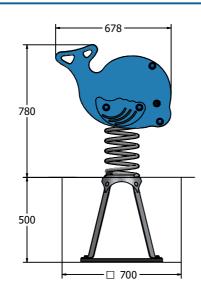

### **DIMENSIONS**

#### **TECHNICAL**

Age Range: 2+ Year

Largest Part: Whale Assembly - 493 x 678 x 435mm
Heaviest Part: Spring Assembly - 20kg Approx.

Total Weight: 36kg Approx. FFH (Free Fall Height): 454mm

Surfacing: 1m from extrememes of equipment with a Critical Fall Height in excess of 454mm