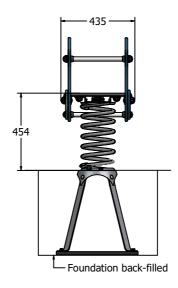

#### **TECHNICAL**

Age Range: 2+ Year

Largest Part: Whale Assembly - 493 x 678 x 435mm
Heaviest Part: Spring Assembly - 20kg Approx.

Total Weight: 36kg Approx. FFH (Free Fall Height): 454mm

Surfacing: 1m from extrememes of equipment with a Critical Fall Height in excess of 454mm