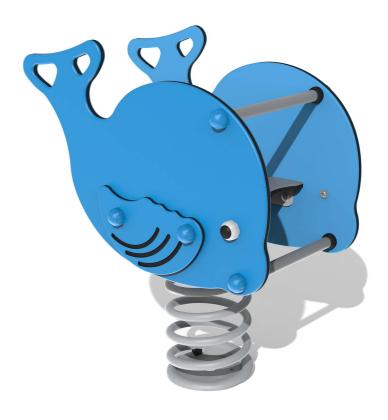

## FS2005 - Sit-In Whale Spring Rocker

BS EN 1176 - Designed to British & European Standards

#### **FEATURES**

**SPRING** - Whale spring rocker