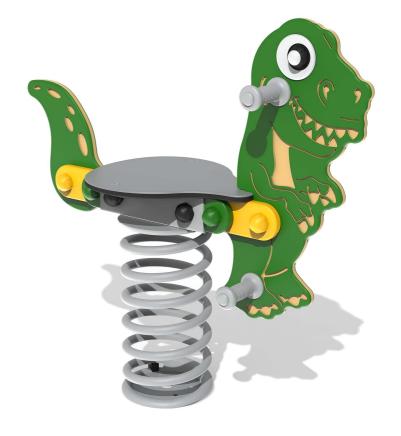

# FS1015 - Sit-On T-Rex Spring Rocker

BS EN 1176 - Designed to British & European Standards

### **FEATURES**

**SPRING** - T-Rex spring rocker