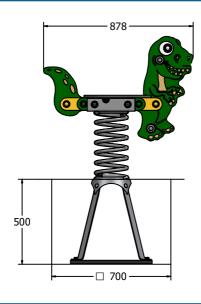

# **Product Information**

# Fahr

# FS1015 - Sit-On T-Rex Spring Rocker

BS EN 1176 - Designed to British & European Standards

#### **MATERIALS**

Panel - Two Colour High Density Polyethylene (HDPE)

PolyDek - HDPE with a smooth rubber top surface

Spring & Brackets - Powder coated steel

**Ground Anchor** - Galvanised steel

#### **SUPPLY METHOD**

T-Rex & Seat Assembly - Assembled with fixing pack

400mm Spring Assembly - Fully assembled

**Ground Anchor** - Loose component with fixings

### **FEATURES**



**SPRING** - T-Rex spring rocker







## DIMENSIONS





#### **TECHNICAL**

Age Range: 2+ Year

Largest Part: T-Rex Assembly - 600 x 835 x 231mm
Heaviest Part: Spring Assembly - 20kg Approx.

Total Weight: 30kg Approx. FFH (Free Fall Height): 494mm

Surfacing: 1m from extrememes of equipment with a Critical Fall Height in excess of 494mm

IMPORTANT: you must specify the colour option you require at the time of order if it is different from the colour listed/shown above, requirements are subject to availability at the time of order