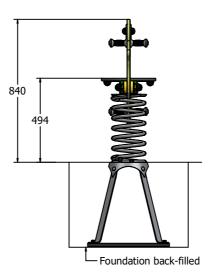

## DIMENSIONS

#### **TECHNICAL**

Age Range: 2+ Year

Largest Part: T-Rex Assembly - 600 x 835 x 231mm
Heaviest Part: Spring Assembly - 20kg Approx.

Total Weight: 30kg Approx. FFH (Free Fall Height): 494mm

Surfacing: 1m from extrememes of equipment with a Critical Fall Height in excess of 494mm