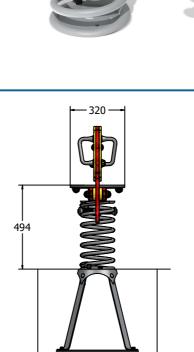

#### TECHNICAL

Age Range: Largest Part: Heaviest Part: Total Weight: FFH (Free Fall Height): Surfacing : 2+ Years Lion Assembly - 550 x 845 x 231mm Spring Assembly - 20kg Approx. 30kg Approx. 494mm 1m from extrememes of equipment with a Critical Fall Height in excess of 494mm