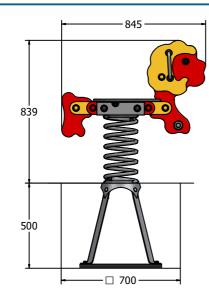

#### DIMENSIONS

Foundation back-filled

#### TECHNICAL

Age Range: Largest Part: Heaviest Part: Total Weight: FFH (Free Fall Height): Surfacing : 2+ Years Lion Assembly - 550 x 845 x 231mm Spring Assembly - 20kg Approx. 30kg Approx. 494mm 1m from extrememes of equipment with a Critical Fall Height in excess of 494mm