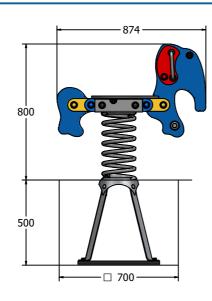

## **DIMENSIONS**

#### **TECHNICAL**

Age Range: 2+ Year

Largest Part: Elephant Assembly - 565 x 874 x 231mm

**Heaviest Part:** Spring Assembly - 20kg Approx.

Total Weight: 30kg Approx. FFH (Free Fall Height): 494mm

Surfacing: 1m from extrememes of equipment with a Critical Fall Height in excess of 494mm