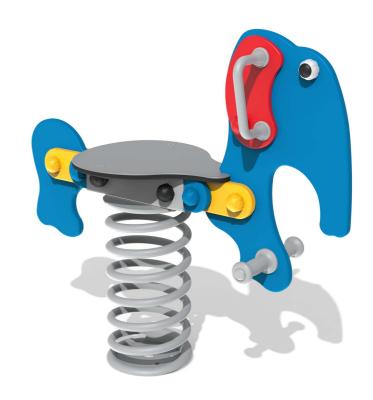

## FS1012 - Sit-On Elephant Spring Rocker

BS EN 1176 - Designed to British & European Standards

### **FEATURES**

**SPRING** - Elephant spring rocker