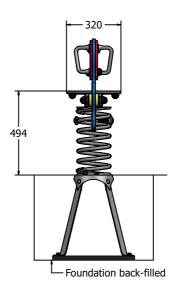

## **DIMENSIONS**

#### **TECHNICAL**

Age Range: 2+ Year

Largest Part: Elephant Assembly - 565 x 874 x 231mm

**Heaviest Part:** Spring Assembly - 20kg Approx.

Total Weight: 30kg Approx. FFH (Free Fall Height): 494mm

Surfacing: 1m from extrememes of equipment with a Critical Fall Height in excess of 494mm