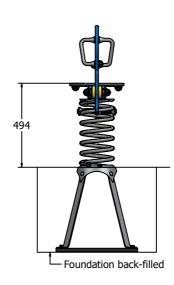

#### TECHNICAL

Age Range: Largest Part: Heaviest Part: Total Weight: FFH (Free Fall Height): Surfacing : 2+ Years Meow (Cat) Assembly - 550 x 863 x 232mm Spring Assembly - 20kg Approx. 30kg Approx. 494mm Im from extrememes of equipment with a Critical Fall Height in excess of 494mm