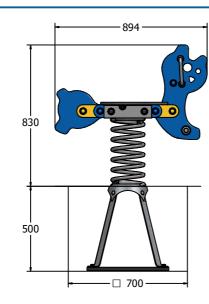

## FEATURES

DIMENSIONS

#### TECHNICAL

Age Range: Largest Part: Heaviest Part: Total Weight: FFH (Free Fall Height): Surfacing : 2+ Years Meow (Cat) Assembly - 550 x 863 x 232mm Spring Assembly - 20kg Approx. 30kg Approx. 494mm Im from extrememes of equipment with a Critical Fall Height in excess of 494mm