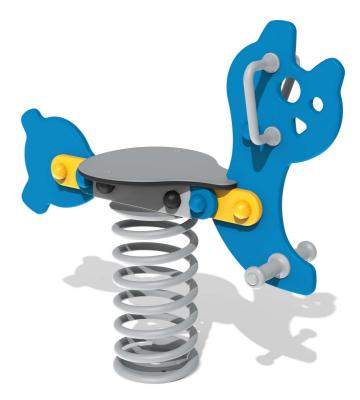

# **Product Information**

FS1008 - Sit on Meow (Cat) Spring Rocker

BS EN 1176 - Designed to British & European Standards

### MATERIALS

Panel - High Density Polyethylene (HDPE) PolyDek - HDPE with a smooth rubber top surface Spring & Brackets - Powder coated steel Ground Anchor - Galvanised steel