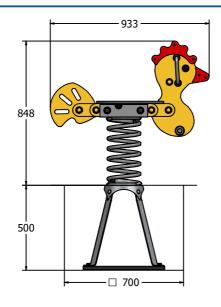

## **DIMENSIONS**

#### **TECHNICAL**

Age Range: 2+ Year

Largest Part: Cluck (Chicken) Assembly - 560 x 933 x 231mm

Heaviest Part: Spring Assembly - 20kg Approx.

Total Weight: 30kg Approx. FFH (Free Fall Height): 494mm

Surfacing: 1m from extrememes of equipment with a Critical Fall Height in excess of 494mm