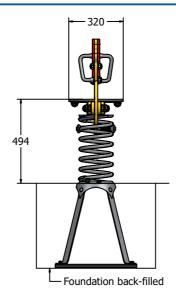

#### **TECHNICAL**

Age Range: 2+ Year

Largest Part: Cluck (Chicken) Assembly - 560 x 933 x 231mm

Heaviest Part: Spring Assembly - 20kg Approx.

Total Weight: 30kg Approx. FFH (Free Fall Height): 494mm

Surfacing: 1m from extrememes of equipment with a Critical Fall Height in excess of 494mm