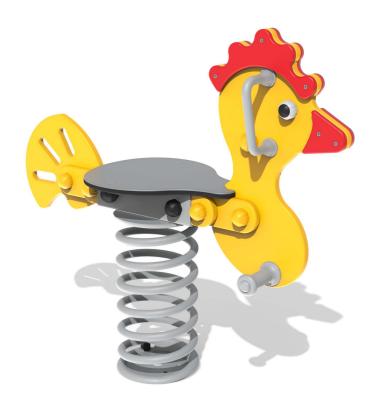

# FS1006 - Sit On Cluck (Chicken) Spring Rocker

BS EN 1176 - Designed to British & European Standards

## **FEATURES**

**SPRING** - Chicken spring rocker