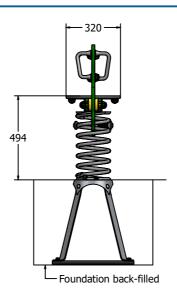

# DIMENSIONS

### **TECHNICAL**

Age Range: 2+ Year

Largest Part: Seal Assembly - 530 x 838 x 231mm
Heaviest Part: Spring Assembly - 20kg Approx.

Total Weight: 30kg Approx. FFH (Free Fall Height): 494mm

Surfacing: 1m from extrememes of equipment with a Critical Fall Height in excess of 494mm