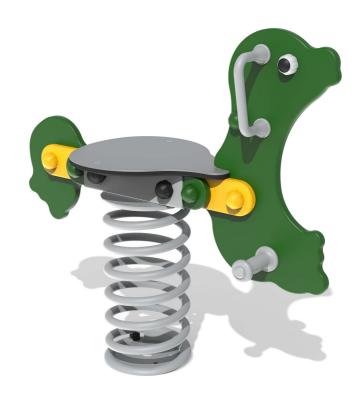

# FS1005 - Sit on Seal Spring Rocker

BS EN 1176 - Designed to British & European Standards

## **FEATURES**

**SPRING** - Seal spring rocker