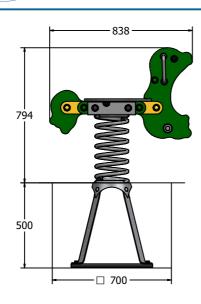

# DIMENSIONS

### **TECHNICAL**

Age Range: 2+ Year

Largest Part: Seal Assembly - 530 x 838 x 231mm
Heaviest Part: Spring Assembly - 20kg Approx.

Total Weight: 30kg Approx. FFH (Free Fall Height): 494mm

Surfacing: 1m from extrememes of equipment with a Critical Fall Height in excess of 494mm