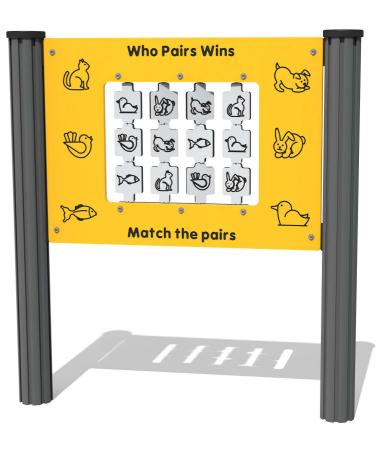

## **FIWPWINS - Who Pairs Wins Play Panel**

BS EN 1176 - Designed to British & European Standards

MATERIALS

Panel - Two Colour XDeco High Density Polyethylene (HDPE)

SUPPLY METHOD Panel - Pre-assembled singular panel

## **FEATURES**

**INCLUSIVE** - Activities positioned at easily accessible height

MEMORY - Matching Animal Pairs Game

FLIP - Flip over Counters

DIMENSIONS