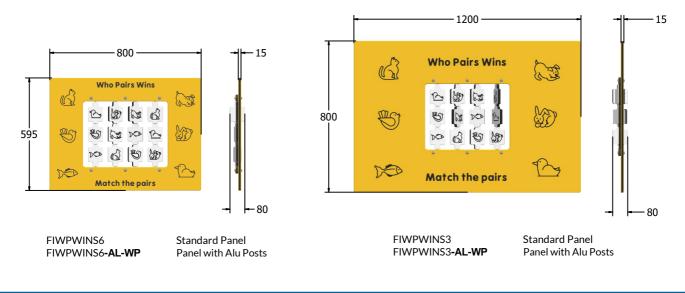

## TECHNICAL

| Age Range:           |
|----------------------|
| Largest Part:        |
| <b>Total Weight:</b> |
| Surfacing :          |

2+Years FIWPWINS6 - 595 x 800 x 15mm FIWPWINS6 - 7.1kg N/A

Age Range: Largest Part: **Total Weight:** Surfacing:

2+Years FIWPWINS3 - 800 x 1200 x 15mm FIWPWINS3 - 14kg N/A

IMPORTANT: you must specify the colour option you require at the time of order if it is different from the colour listed/shown above, requirements are subject to availability at the time of order