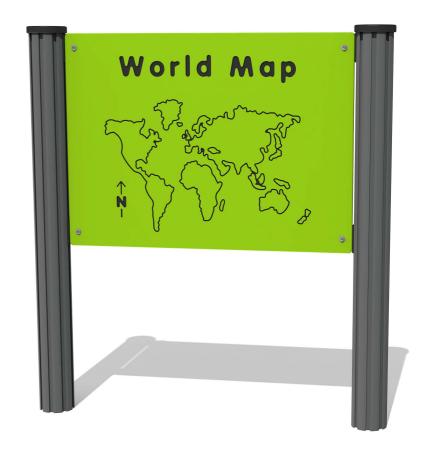

## FIWORLD - World Map Play Panel

BS EN 1176 - Designed to British & European Standards

#### **FEATURES**

**TOUCH** - Tactile design

**EDUCATIONAL**- World Map design

**INCLUSIVE** - Activity positioned at accessible height