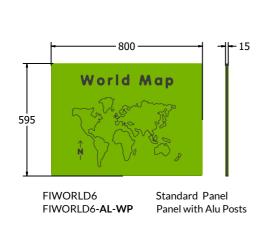

## **DIMENSIONS**

Panel with Alu Posts

#### **TECHNICAL**

Age Range: 2+ Years

FIWORLD6 - 595 x 800 x 15mm **Largest Part:** 

FIWORLD6 - 7kg **Total Weight:** 

Surfacing:

Age Range: 2+ Years

FIWORLD3 - 800 x 1200 x 15mm **Largest Part:** 

**Total Weight:** FIWORLD3 - 14kg