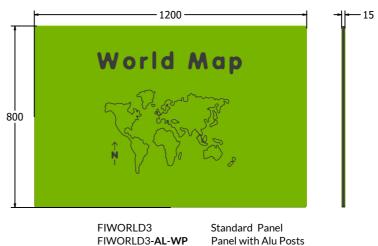

## **DIMENSIONS**

Panel with Alu Posts

#### **TECHNICAL**

Age Range: 2+ Years

FIWORLD6 - 595 x 800 x 15mm **Largest Part:** 

FIWORLD6 - 7kg **Total Weight:** 

Surfacing:

Age Range: 2+ Years

FIWORLD3 - 800 x 1200 x 15mm **Largest Part:** 

**Total Weight:** FIWORLD3 - 14kg