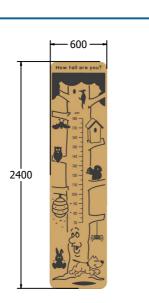

## **Product Information**

FIWOODLAND15 - How Tall Are You? Tree

BS EN 1176 - Designed to British & European Standards

MATERIALS

Panel - Two Colour XDeco High Density Polyethylene (HDPE)

SUPPLY METHOD

Panel - Singular panel

## FEATURES

DIMENSIONS

MEASURE - Measure how tall you are

## TECHNICAL

2+ Years FIWOODLAND15 - 600 x 2400 x 15mm FIWOODLAND15 - 20kg

IMPORTANT: you must specify the colour option you require at the time of order if it is different from the colour listed/shown above, requirements are subject to availability at the time of order