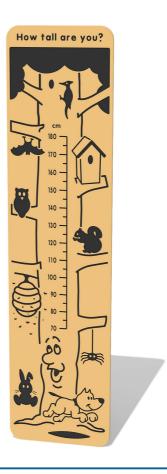

## **Product Information**

FIWOODLAND15 - How Tall Are You? Tree

BS EN 1176 - Designed to British & European Standards

MATERIALS

Panel - Two Colour XDeco High Density Polyethylene (HDPE)

SUPPLY METHOD

Panel - Singular panel

## FEATURES

DIMENSIONS

MEASURE - Measure how tall you are

## TECHNICAL

2+ Years FIWOODLAND15 - 600 x 2400 x 15mm FIWOODLAND15 - 20kg

IMPORTANT: you must specify the colour option you require at the time of order if it is different from the colour listed/shown above, requirements are subject to availability at the time of order