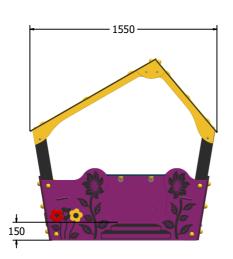

#### DIMENSIONS

#### TECHNICAL

2+ Years Play Hut Assembly - 1550 x 1294 x 1507mm 112kg Approx. N/A

IMPORTANT: you must specify the colour option you require at the time of order if it is different from the colour listed/shown above, requirements are subject to availability at the time of order