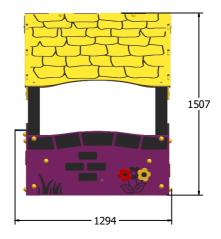

#### DIMENSIONS

#### TECHNICAL

2+ Years Play Hut Assembly - 1550 x 1294 x 1507mm 112kg Approx. N/A

IMPORTANT: you must specify the colour option you require at the time of order if it is different from the colour listed/shown above, requirements are subject to availability at the time of order