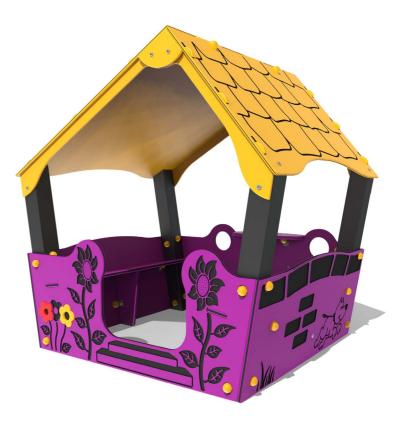

#### MATERIALS

Panels - High Density Polyethylene (HDPE) Recycled Posts - Recycled plastic with a textured finish

### SUPPLY METHOD

Play Hut - Fully assembled

#### FEATURES

SHELTER - Roof provides cover from the elements

SOCIAL - Shop Counter Role-Play

Rear shop counter to promote interactive roleplay