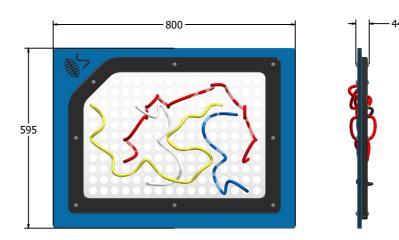

## **DIMENSIONS**

FIWEAVE6 FIWEAVE6-**AL-WP**  Standard Panel Panel with Alu Posts

#### **TECHNICAL**

Age Range: 2+ Years

**Largest Part:** 595 x 800 x 44mm

Total Weight: 6.2kg Surfacing: N/A

IMPORTANT: you must specify the colour option you require at the time of order if it is different from the colour listed/shown above, requirements are subject to availability at the time of order if it is different from the colour listed above. The properties of the colour option option of the colour option of the colour option option