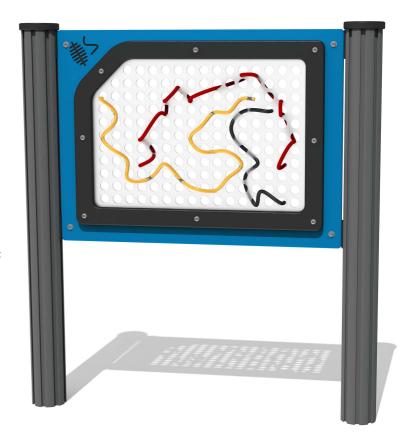

# **FIWEAVE - Weaving Play Panel**

BS EN 1176 - Designed to British & European Standards

#### **SUPPLY METHOD**

Panel - Pre-assembled singular panel

Ropes - Four coloured ropes supplied separately

## **DIMENSIONS**

FIWEAVE6 FIWEAVE6-**AL-WP**  Standard Panel Panel with Alu Posts