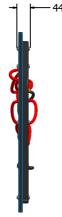

## **DIMENSIONS**

FIWEAVE6 FIWEAVE6-AL-WP Standard Panel Panel with Alu Posts

### **TECHNICAL**

Age Range: 2+ Years

FIWEAVE6 - 595 x 800 x 44mm **Largest Part:** 

**Total Weight:** FIWEAVE6 - 6.2kg

Surfacing:

IMPORTANT: you must specify the colour option you require at the time of order if it is different from the colour listed/shown above, requirements are subject to availability at the time of order