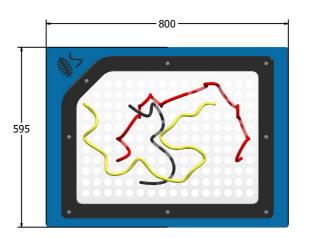

## **DIMENSIONS**

FIWEAVE6 FIWEAVE6-AL-WP Standard Panel Panel with Alu Posts

### **TECHNICAL**

Age Range: 2+ Years

FIWEAVE6 - 595 x 800 x 44mm **Largest Part:** 

**Total Weight:** FIWEAVE6 - 6.2kg

Surfacing:

IMPORTANT: you must specify the colour option you require at the time of order if it is different from the colour listed/shown above, requirements are subject to availability at the time of order