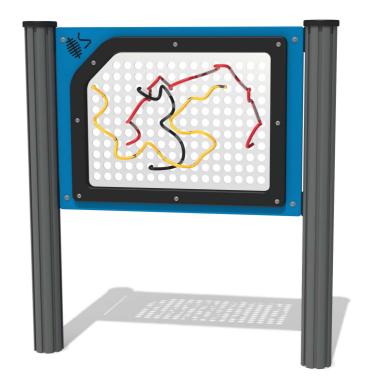

# **FIWEAVE - Weaving Play Panel**

BS EN 1176 - Designed to British & European Standards

#### **MATERIALS**

Panel - Two Colour High Density Polyethylene (HDPE)

#### **SUPPLY METHOD**

Panel - Pre-assembled singular panel which includes weaving set

#### **FEATURES**

INCLUSIVE - Chimes positioned at easily accessible height