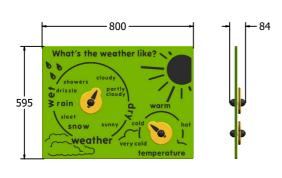

### **DIMENSIONS**

84

FIWEATH6 Standard Panel FIWEATH6-AL-WP Panel with Alu Posts

FIWEATH3 Standard Panel FIWEATH3-AL-WP Panel with Alu Posts

#### **TECHNICAL**

Age Range: 2+ Years

Largest Part: FIWEATH6 - 595 x 800 x 84mm

Total Weight: FIWEATH6 - 7.5kg

Surfacing: N/A

Age Range: 2+ Years

Largest Part: FIWEATH3 - 800 x 1200 x 84mm

Total Weight: FIWEATH3- 14kg