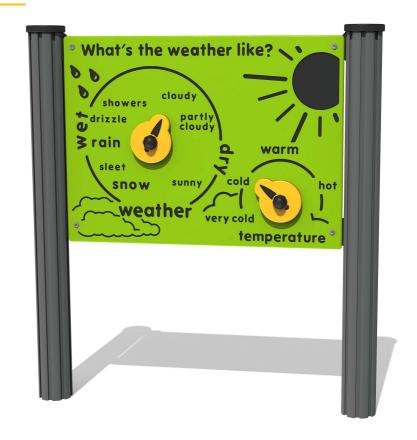

## FIWEATH - What's the Weather Like? Play Panel

BS EN 1176 - Designed to British & European Standards

#### **FEATURES**

**INCLUSIVE** - Activities positioned at easily accessible height

**ROTATE** - Spinning pointer discs