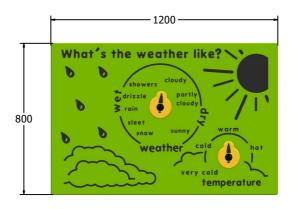

### **DIMENSIONS**

84

FIWEATH6 Standard Panel FIWEATH6-AL-WP Panel with Alu Posts

FIWEATH3 Standard Panel FIWEATH3-AL-WP Panel with Alu Posts

#### **TECHNICAL**

Age Range: 2+ Years

Largest Part: FIWEATH6 - 595 x 800 x 84mm

Total Weight: FIWEATH6 - 7.5kg

Surfacing: N/A

Age Range: 2+ Years

Largest Part: FIWEATH3 - 800 x 1200 x 84mm

Total Weight: FIWEATH3- 14kg