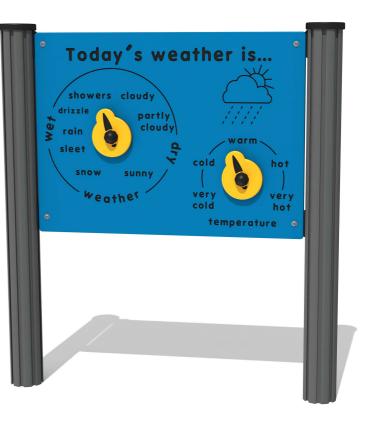

## **Product Information**

FIWEATHER - Todays Weather is... Play Panel

BS EN 1176 - Designed to British & European Standards

MATERIALS

Panel - Two Colour XDeco High Density Polyethylene (HDPE)

SUPPLY METHOD Panel - Pre-assembled singular panel

## FEATURES

INCLUSIVE - Activities positioned at easily accessible height

**ROTATE - Spinning discs** 