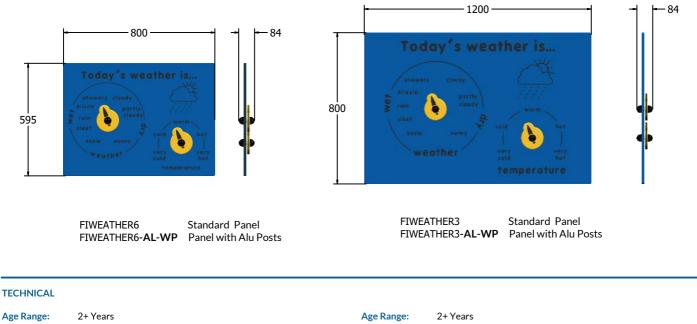

## DIMENSIONS

Largest Part: Total Weight: Surfacing : 2+ Years FIWEATHER6 - 595 x 800 x 84mm FIWEATHER6 - 7.5kg N/A Age Range: Largest Part: Total Weight: Surfacing :

2+ Years FIWEATHER3 - 800 x 1200 x 84mm FIWEATHER3 - 14.5kg N/A