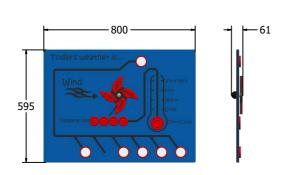

### DIMENSIONS

FIWEATHERNGP6 Standard Panel
FIWEATHERNGP6-AL-WP Panel with Alu Posts

FIWEATHERNGP3 Standard Panel FIWEATHERNGP3-AL-WP Panel with Alu Posts

#### **TECHNICAL**

Age Range: 2+ Years

Largest Part: FIWEATHERNGP6 - 595 x 800 x 61mm

Total Weight: FIWEATHERNGP6 - 7kg

Surfacing: N/A

Age Range: 2+ Years

Largest Part: FIWEATHERNGP3 - 800 x 1200 x 61mm

Total Weight: FIWEATHERNGP3- 13.5kg