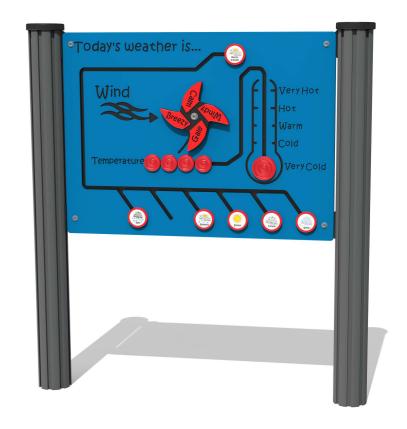

## FIWEATHERNGP - Todays Weather is...NGP Play Panel

BS EN 1176 - Designed to British & European Standards

#### **FEATURES**

INCLUSIVE - Activities positioned at easily accessible height

SLIDERS - Weather counters

ROTATE - Rotating weather dial