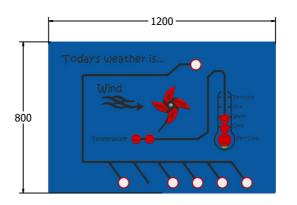

### DIMENSIONS

FIWEATHERNGP6 Standard Panel
FIWEATHERNGP6-AL-WP Panel with Alu Posts

FIWEATHERNGP3 Standard Panel FIWEATHERNGP3-AL-WP Panel with Alu Posts

#### **TECHNICAL**

Age Range: 2+ Years

Largest Part: FIWEATHERNGP6 - 595 x 800 x 61mm

Total Weight: FIWEATHERNGP6 - 7kg

Surfacing: N/A

Age Range: 2+ Years

Largest Part: FIWEATHERNGP3 - 800 x 1200 x 61mm

Total Weight: FIWEATHERNGP3- 13.5kg