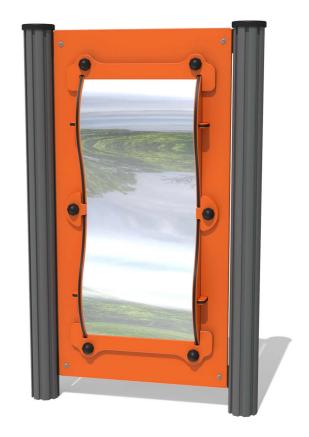

## **FIWAVY - Wobbly Mirror Play Panel**

BS EN 1176 - Designed to British & European Standards

#### **FEATURES**

MIRROR - Reflective Panel

**INCLUSIVE** - Mirror positoned at accessible height