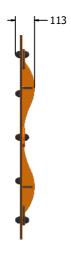

### DIMENSIONS

FIWAVY FIWAVY-**AL-WP** 

Standard Panel Panel with Alu Posts

#### **TECHNICAL**

Age Range: 2+ Years

Largest Part: 1200 x 600 x 113mm

Total Weight: 14kg Surfacing: N/A

IMPORTANT: you must specify the colour option you require at the time of order if it is different from the colour listed/shown above, requirements are subject to availability at the time of order if it is different from the colour listed above. The colour point is a colour point of the colour point of t