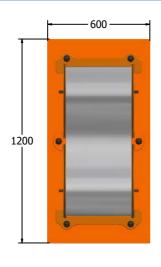

### DIMENSIONS

FIWAVY FIWAVY-**AL-WP** 

Standard Panel Panel with Alu Posts

#### **TECHNICAL**

Age Range: 2+ Years

Largest Part: 1200 x 600 x 113mm

Total Weight: 14kg Surfacing: N/A

IMPORTANT: you must specify the colour option you require at the time of order if it is different from the colour listed/shown above, requirements are subject to availability at the time of order if it is different from the colour listed above. The colour point is a colour point of the colour point of t