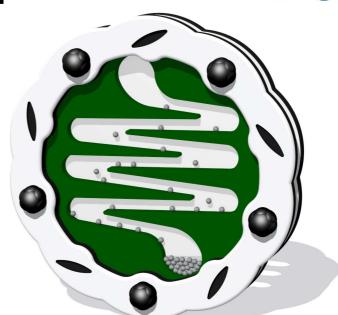

#### **FITWISTIN - Twist Bearing Insert**

BS EN 1176 - Designed to British & European Standards

#### **MATERIALS**

Panel - Two Colour High Density Polyethylene (HDPE)

Windows - Clear Polycarbonate

Balls - Stainless steel with polish finish

#### **FEATURES**

ROTATE - 360° turn insert

**SOUND** - Jingling sound from falling balls

VISUAL - Falling metal balls

Insert can easily attach to your own panel

19

THICKNESS FOR INSERT