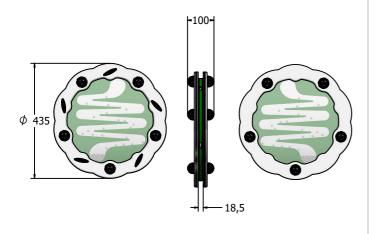

#### **DIMENSIONS**

## Ø 389 SECTION A-A

REQUIRED PANEL APERTURE

**TECHNICAL** 

Age Range: 2+ Years

FITWISTIN -  $\phi$ 435 x 100mm **Largest Part:** FITWISTIN - 4.4kg Approx. **Total Weight:** 

Surfacing:

IMPORTANT: you must specify the colour option you require at the time of order if it is different from the colour listed/shown above, requirements are subject to availability at the time of order

Ø 449 x 4mm DEEP