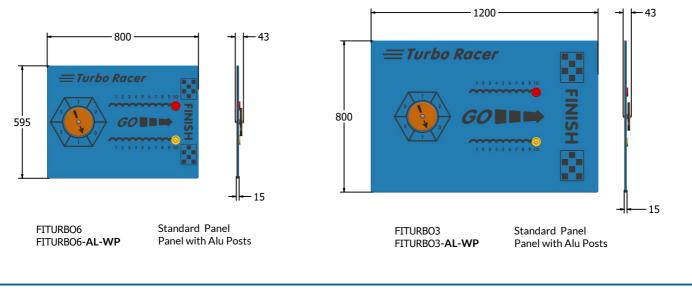

### DIMENSIONS

#### TECHNICAL

| Age Range:    |
|---------------|
| Largest Part: |
| Total Weight: |
| Surfacing :   |

2+ Years FITURBO6 - 595 x 800 x 43mm FITURBO6 - 7kg N/A Age Range: Largest Part: Total Weight: Surfacing : 2+ Years FITURBO3 - 800 x 1200 x 43mm FITURBO3 - 14kg N/A