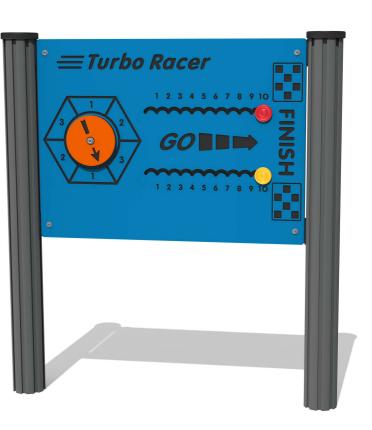

# FITURBO - Turbo Racer Play Panel

BS EN 1176 - Designed to British & European Standards

MATERIALS
Panel - Two Colour

SUPPLY METHOD Panel - Pre-assembled singular panel

## FEATURES

INCLUSIVE - Activities positioned at easily accessible height

SLIDERS - Slide counter to count scores

ROTATE - Spinner disc

SOCIAL - 2 Player Counter race