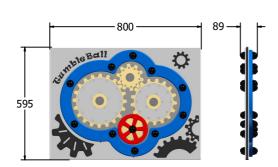

## **DIMENSIONS**

FITUMBLE6NGP FITUMBLE6NGP-AL-WP Standard Panel Panel with Alu Posts

FITUMBLE3NGP FITUMBLE3NGP-**AL-WP**  Standard Panel Panel with Alu Posts

### **TECHNICAL**

Age Range: 2+ Years

Largest Part: FITUMBLE6NGP - 595 x 800 x 89mm

Total Weight: FITUMBLE6NGP - 12kg

Surfacing: N/A

Age Range: 2+ Years

Largest Part: FITUMBLE3NGP - 800 x 1200 x 89mm

Total Weight: FITUMBLE3NGP - 20kg