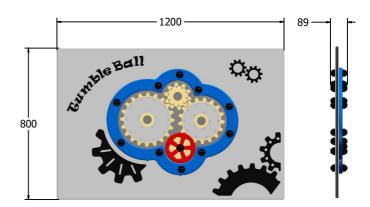

## **DIMENSIONS**

FITUMBLE6NGP FITUMBLE6NGP-AL-WP Standard Panel Panel with Alu Posts

FITUMBLE3NGP FITUMBLE3NGP-**AL-WP**  Standard Panel Panel with Alu Posts

### **TECHNICAL**

Age Range: 2+ Years

Largest Part: FITUMBLE6NGP - 595 x 800 x 89mm

Total Weight: FITUMBLE6NGP - 12kg

Surfacing: N/A

Age Range: 2+ Years

Largest Part: FITUMBLE3NGP - 800 x 1200 x 89mm

Total Weight: FITUMBLE3NGP - 20kg