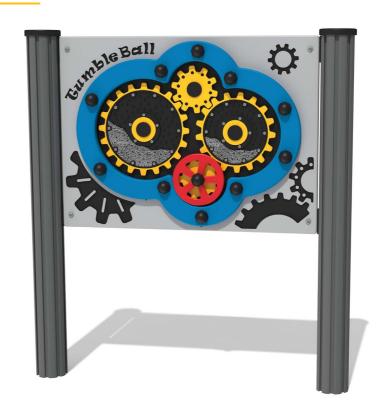

# FITUMBLENGP - Tumble Ball Cog NGP Play Panel

BS EN 1176 - Designed to British & European Standards

## **FEATURES**

**INCLUSIVE** - Activity positoned at accessible height

**ROTATE** - Four 360° rotating cogs

**VISUAL** - Falling metal balls

**SOUND** - Jangling sound from tumbling balls