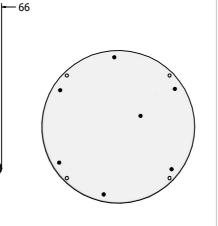

# **Product Information**



# FITUMBLECIRIN - Tumble Ball Cog Circular Insert

BS EN 1176 - Designed to British & European Standards

MATERIALS Panel - Two Colour

SUPPLY METHOD Insert - Fully assembled

## FEATURES



ROTATE - Three 360° rotating cogs



VISUAL - Falling metal balls



SOUND - Jangling sound from tumbling balls





to your own panel

#### DIMENSIONS





## Host Panel Fixing Detail



#### TECHNICAL

| Age Range:    |  |
|---------------|--|
| Largest Part: |  |
| Total Weight: |  |
| Surfacing :   |  |

2+ Years φ505 x 66mm 5kg Approx. N/A

IMPORTANT: you must specify the colour option you require at the time of order if it is different from the colour listed/shown above, requirements are subject to availability at the time of order

**Fahr Industries Ltd** Spitfire Road, Old Sarum, Salisbury, Wiltshire, SP4 6GB, UK © 2023 Fahr Industries Ltd These designs and content belong to Fahr Industries Ltd and are not to be reproduced in any way or by any means without written permission **Tel:** +44 (0)1722 349793 **Fax:** +44 (0)1722 349792 **Web:** www.fahr-industries.com