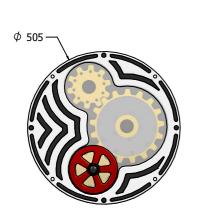

#### DIMENSIONS

#### TECHNICAL

| Age Range:    |  |
|---------------|--|
| Largest Part: |  |
| Total Weight: |  |
| Surfacing :   |  |

2+ Years φ505 x 66mm 5kg Approx. N/A

IMPORTANT: you must specify the colour option you require at the time of order if it is different from the colour listed/shown above, requirements are subject to availability at the time of order