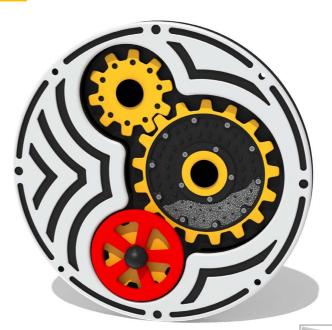

# FITUMBLECIRIN - Tumble Ball Cog Circular Insert

BS EN 1176 - Designed to British & European Standards

MATERIALS Panel - Two Colour

SUPPLY METHOD Insert - Fully assembled

## FEATURES

ROTATE - Three 360° rotating cogs

VISUAL - Falling metal balls

SOUND - Jangling sound from tumbling balls

to your own panel