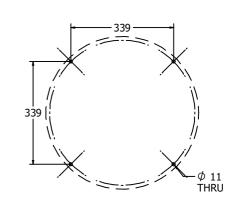

# **Product Information**



# FITUMBLECIRIN - Tumble Ball Cog Circular Insert

BS EN 1176 - Designed to British & European Standards

MATERIALS Panel - Two Colour

SUPPLY METHOD Insert - Fully assembled

## FEATURES



ROTATE - Three 360° rotating cogs



VISUAL - Falling metal balls



SOUND - Jangling sound from tumbling balls





to your own panel

#### DIMENSIONS





## Host Panel Fixing Detail



#### TECHNICAL

| Age Range:    |  |
|---------------|--|
| Largest Part: |  |
| Total Weight: |  |
| Surfacing :   |  |

2+ Years φ505 x 66mm 5kg Approx. N/A

IMPORTANT: you must specify the colour option you require at the time of order if it is different from the colour listed/shown above, requirements are subject to availability at the time of order

**Fahr Industries Ltd** Spitfire Road, Old Sarum, Salisbury, Wiltshire, SP4 6GB, UK © 2023 Fahr Industries Ltd These designs and content belong to Fahr Industries Ltd and are not to be reproduced in any way or by any means without written permission **Tel:** +44 (0)1722 349793 **Fax:** +44 (0)1722 349792 **Web:** www.fahr-industries.com