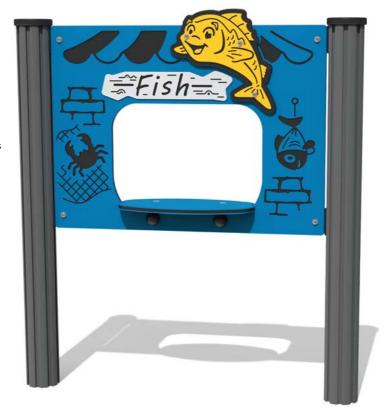

# **FITTFSH - Fishmonger Play Panel**

BS EN 1176 - Designed to British & European Standards

#### **FEATURES**

**INCLUSIVE** - Counter positioned at accessible height

**SOCIAL** - Shop counter role-play