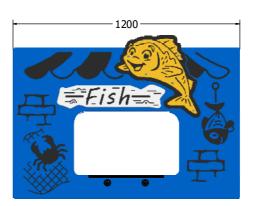

## **DIMENSIONS**

FITTFSH6
FITTFSH6-AL-WP

Standard Panel Panel with Alu Posts

FITTFSH3 FITTFSH3-AL-WP Standard Panel Panel with Alu Posts

## TECHNICAL

Age Range: 2+ Years

Largest Part: FITTFSH6 -800 x 640 x 200mm

Total Weight: FITTFSH6 - 7kg

Surfacing: N/A

Age Range: 2+ Years

Largest Part: FITTFSH3 - 1200 x 866 x 200mm

Total Weight: FITTFSH3 - 13.5kg