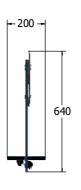

## **DIMENSIONS**

FITTFSH6
FITTFSH6-AL-WP

Standard Panel Panel with Alu Posts

FITTFSH3 FITTFSH3-AL-WP Standard Panel Panel with Alu Posts

## TECHNICAL

Age Range: 2+ Years

Largest Part: FITTFSH6 -800 x 640 x 200mm

Total Weight: FITTFSH6 - 7kg

Surfacing: N/A

Age Range: 2+ Years

Largest Part: FITTFSH3 - 1200 x 866 x 200mm

Total Weight: FITTFSH3 - 13.5kg