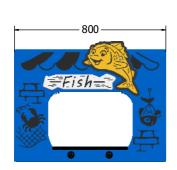

## **DIMENSIONS**

FITTFSH6
FITTFSH6-AL-WP

Standard Panel Panel with Alu Posts

FITTFSH3 FITTFSH3-AL-WP Standard Panel Panel with Alu Posts

## TECHNICAL

Age Range: 2+ Years

Largest Part: FITTFSH6 -800 x 640 x 200mm

Total Weight: FITTFSH6 - 7kg

Surfacing: N/A

Age Range: 2+ Years

Largest Part: FITTFSH3 - 1200 x 866 x 200mm

Total Weight: FITTFSH3 - 13.5kg