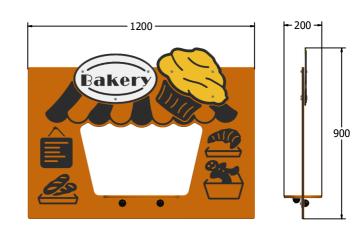

### DIMENSIONS

660

200

FITTBAK6 FITTBAK6**-AL-WP**  Standard Panel Panel with Alu Posts

FITTBAK3 FITTBAK3-**AL-WP**  Standard Panel Panel with Alu Posts

### TECHNICAL

2+ Years FITTBAK6 - 595 x 660 x 200mm FITTBAK6 - 6.6kg N/A Age Range: Largest Part: Total Weight: Surfacing : 2+ Years FITTBAK3 - 1200 x 900 x 200mm FITTBAK3 - 13.4kg N/A

IMPORTANT: you must specify the colour option you require at the time of order if it is different from the colour listed/shown above, requirements are subject to availability at the time of order