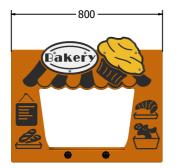

### DIMENSIONS

660

200

FITTBAK6 FITTBAK6**-AL-WP**  Standard Panel Panel with Alu Posts

FITTBAK3 FITTBAK3-**AL-WP**  Standard Panel Panel with Alu Posts

### TECHNICAL

2+ Years FITTBAK6 - 595 x 660 x 200mm FITTBAK6 - 6.6kg N/A Age Range: Largest Part: Total Weight: Surfacing : 2+ Years FITTBAK3 - 1200 x 900 x 200mm FITTBAK3 - 13.4kg N/A

IMPORTANT: you must specify the colour option you require at the time of order if it is different from the colour listed/shown above, requirements are subject to availability at the time of order