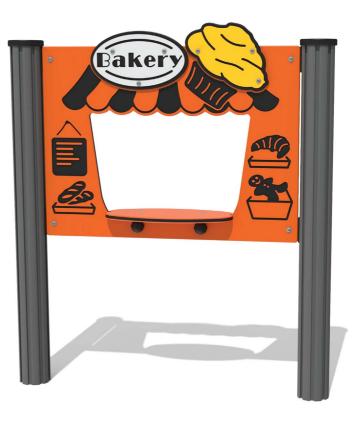

## FITTBAK - Bakery Play Panel

BS EN 1176 - Designed to British & European Standards

MATERIALS
Panel - Two Colour

SUPPLY METHOD Panel - Pre-assembled panel and shelf supplied together with loose fixings

### **FEATURES**

**INCLUSIVE** - Counter positioned at accessible height

SOCIAL - Shop counter role-play