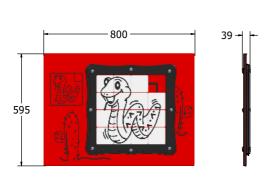

## **DIMENSIONS**

Standard Panel FITSSNAKE6 FITSSNAKE6-AL-WP Panel with Alu Posts

FITSSNAKE3 Standard Panel FITSSNAKE3-AL-WP Panel with Alu Posts

#### **TECHNICAL**

Age Range: 2+Years Largest Part: 595 x 800 x 39mm

**Total Weight:** 

Surfacing:

Age Range: 2+Years Largest Part:

800 x 1200 x 39mm

**Total Weight:** 15.5kg Surfacing: N/A

IMPORTANT: you must specify the colour option you require at the time of order if it is different from the colour listed/shown above, requirements are subject to availability at the time of order if it is different from the colour listed of the colour option option of the colour option option option of the colour option option of the colour option option