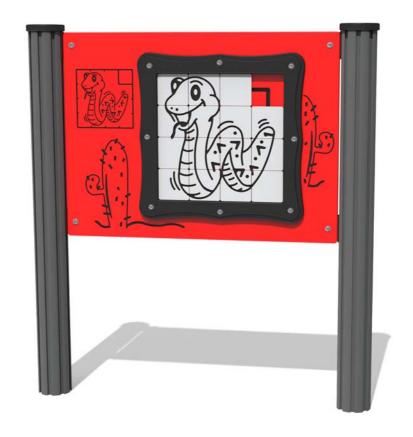

# FITSSNAKE - Tile Slide Snake Play Panel

BS EN 1176 - Designed to British & European Standards

#### **FEATURES**

TILES - Tile slide snake puzzle

**INCLUSIVE** - Activity positioned at accessible height