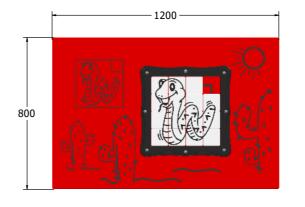

## **DIMENSIONS**

Standard Panel FITSSNAKE6 FITSSNAKE6-AL-WP Panel with Alu Posts

FITSSNAKE3 Standard Panel FITSSNAKE3-AL-WP Panel with Alu Posts

#### **TECHNICAL**

Age Range: 2+Years Largest Part: 595 x 800 x 39mm

**Total Weight:** 

Surfacing:

Age Range: 2+Years Largest Part:

800 x 1200 x 39mm

**Total Weight:** 15.5kg Surfacing: N/A

IMPORTANT: you must specify the colour option you require at the time of order if it is different from the colour listed/shown above, requirements are subject to availability at the time of order if it is different from the colour listed of the colour option option of the colour option option option of the colour option option of the colour option option