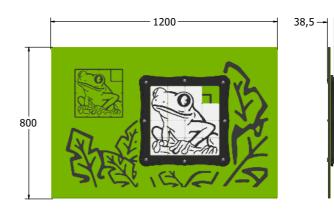

### DIMENSIONS

FITSFROG6 Standard Panel
FITSFROG6-AL-WP Panel with Alu Posts

FITSFROG3 Standard Panel
FITSFROG3-AL-WP Panel with Alu Posts

**TECHNICAL** 

Age Range: 2+ Years

Largest Part: 595 x 800 x 38.5 mm

Total Weight: 11kg Surfacing: N/A Age Range: 2+ Years

**Largest Part:** 800 x 1200 x 38.5mm

Total Weight: 19.5kg Surfacing: N/A

IMPORTANT: you must specify the colour option you require at the time of order if it is different from the colour listed/shown above, requirements are subject to availability at the time of order