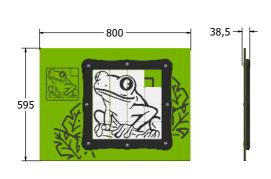

### DIMENSIONS

FITSFROG6 Standard Panel
FITSFROG6-AL-WP Panel with Alu Posts

FITSFROG3 Standard Panel
FITSFROG3-AL-WP Panel with Alu Posts

**TECHNICAL** 

Age Range: 2+ Years

Largest Part: 595 x 800 x 38.5 mm