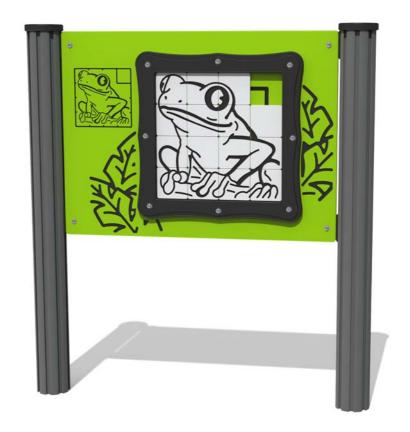

## FITSFROG - Tile Slide Frog Play Panel

BS EN 1176 - Designed to British & European Standards

#### **FEATURES**

TILES - Tile slide frog puzzle

**INCLUSIVE** - Activity positioned at accessible height