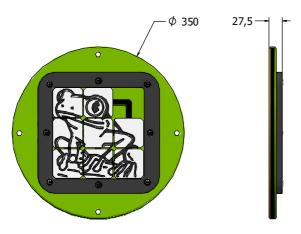

#### **TECHNICAL**

Age Range: 2+ Years
Largest Part:  $\phi$ 350 x 27.5 mm
Total Weight: 2.3kg Approx.
Surfacing: N/A

IMPORTANT: you must specify the colour option you require at the time of order if it is different from the colour listed/shown above, requirements are subject to availability at the time of order