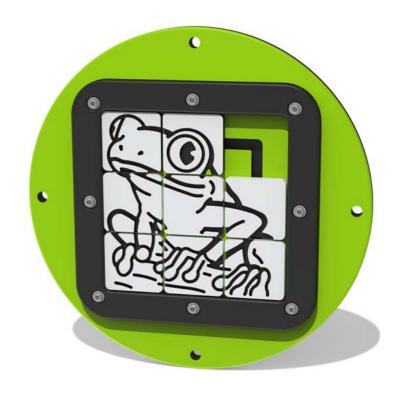

## FITSFROGSMIN - Mini Frog Tile Slider Insert

BS EN 1176 - Designed to British & European Standards

#### **MATERIALS**

Panel - Two Colour This High Density Polyethylene (HDPE)

#### **SUPPLY METHOD**

Insert - Fully assembled

#### **FEATURES**

Insert can easily attach to your own panel