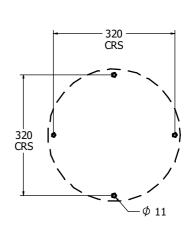

# **Product Information**

## FITSFROGSMIN - Mini Frog Tile Slider Insert

BS EN 1176 - Designed to British & European Standards

#### **MATERIALS**

Panel - Two Colour This High Density Polyethylene (HDPE)

#### **SUPPLY METHOD**

Insert - Fully assembled

#### **FEATURES**





Insert can easily attach to your own panel



### **DIMENSIONS**





Required Host Panel Detail

#### **TECHNICAL**

Age Range: 2+ Years
Largest Part:  $\phi$ 350 x 27.5 mm
Total Weight: 2.3kg Approx.
Surfacing: N/A

IMPORTANT: you must specify the colour option you require at the time of order if it is different from the colour listed/shown above, requirements are subject to availability at the time of order