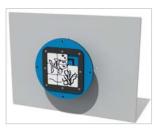

## FITSFISHSMIN - Mini Fish Tile Slider Insert

BS EN 1176 - Designed to British & European Standards

#### **FEATURES**

Insert can easily attach to your own panel