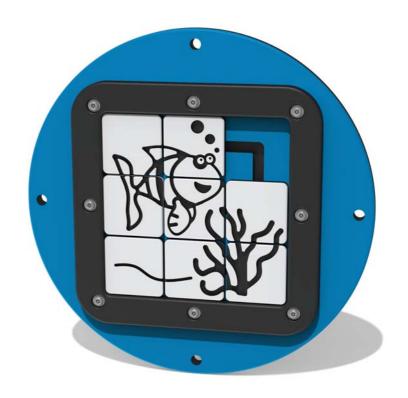

## FITSFISHSMIN - Mini Fish Tile Slider Insert

BS EN 1176 - Designed to British & European Standards

#### **MATERIALS**

Panel - Two Colour The High Density Polyethylene (HDPE)