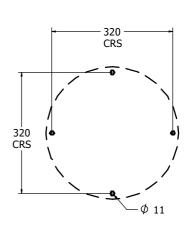

# **Product Information**

## FITSFISHSMIN - Mini Fish Tile Slider Insert

BS EN 1176 - Designed to British & European Standards

#### **MATERIALS**

Panel - Two Colour The High Density Polyethylene (HDPE)

## **SUPPLY METHOD**

Insert - Fully assembled

#### **FEATURES**





Insert can easily attach to your own panel



## DIMENSIONS







Required Host Panel Detail

### **TECHNICAL**

 $\begin{array}{ll} \mbox{Age Range:} & 2 + \mbox{Years} \\ \mbox{Largest Part:} & \mbox{$\phi$350 x 36mm} \\ \mbox{Total Weight:} & 2.3\mbox{kg Approx.} \\ \mbox{Surfacing:} & \mbox{N/A} \\ \end{array}$ 

These designs and content belong to Fahr Industries Ltd and are not to be reproduced in any way or by any means without written permission