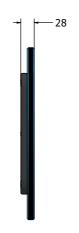

## DIMENSIONS

Required Host Panel Detail

### **TECHNICAL**

 $\begin{array}{ll} \mbox{Age Range:} & 2 + \mbox{Years} \\ \mbox{Largest Part:} & \mbox{$\phi$350 x 36mm} \\ \mbox{Total Weight:} & 2.3\mbox{kg Approx.} \\ \mbox{Surfacing:} & \mbox{N/A} \\ \end{array}$ 