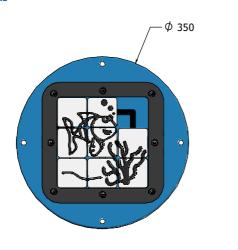

## DIMENSIONS

Required Host Panel Detail

### **TECHNICAL**

 $\begin{array}{ll} \mbox{Age Range:} & 2 + \mbox{Years} \\ \mbox{Largest Part:} & \mbox{$\phi$350 x 36mm} \\ \mbox{Total Weight:} & 2.3\mbox{kg Approx.} \\ \mbox{Surfacing:} & \mbox{N/A} \\ \end{array}$ 