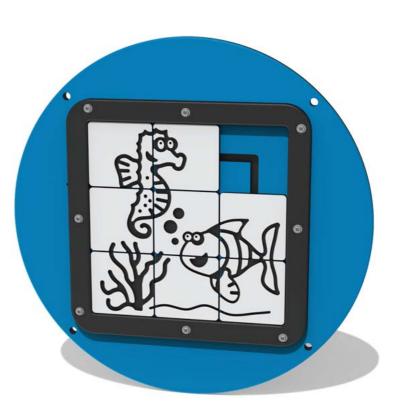

## FITSFISHIN - Tile Slide Fish Insert

BS EN 1176 - Designed to British & European Standards

MATERIALS

Panel - Two Colour XDeep High Density Polyethylene (HDPE)

SUPPLY METHOD Insert - Fully assembled

Insert can easily attach to your own panel