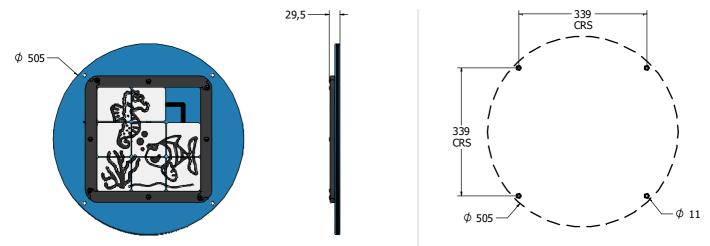

## DIMENSIONS

Required Host Panel Detail

## TECHNICAL

| Age Range:    | 2+ Ye  |
|---------------|--------|
| Largest Part: | Ø505   |
| Total Weight: | 4.5 kg |
| Surfacing :   | N/A    |

2+ Years Φ505 x 29.5 mm 4.5 kg Approx.

IMPORTANT: you must specify the colour option you require at the time of order if it is different from the colour listed/shown above, requirements are subject to availability at the time of order