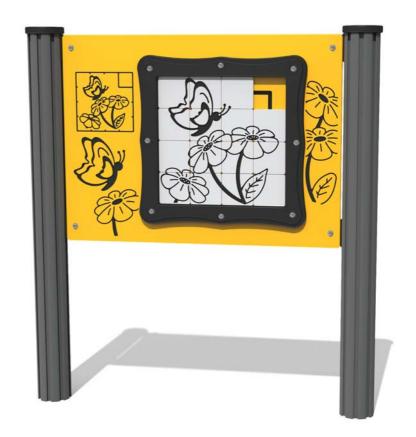

## **FITSBFLY - Tile Slide Butterfly Play Panel**

BS EN 1176 - Designed to British & European Standards

#### **FEATURES**

TILES - Tile slide Butterfly puzzle

**INCLUSIVE** - Activity positioned at accessible height