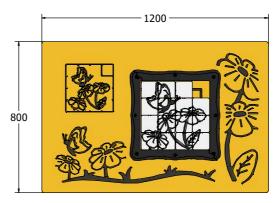

### **DIMENSIONS**

38,5--

FITSBFLY6 FITSBFLY3

**TECHNICAL** 

Age Range: 2+ Years

**Largest Part:** 595 x 800 x 38.5mm

Total Weight: 9kg Surfacing: N/A Age Range: 2+ Years

Largest Part: 800 x 1200 x 38.5mm

Total Weight: 15.5kg Surfacing: N/A