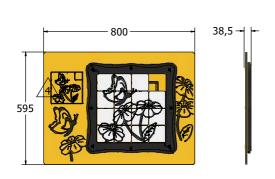

### **DIMENSIONS**

38,5--

FITSBFLY6 FITSBFLY3

**TECHNICAL** 

Age Range: 2+ Years

**Largest Part:** 595 x 800 x 38.5mm

Total Weight: 9kg Surfacing: N/A Age Range: 2+ Years

Largest Part: 800 x 1200 x 38.5mm