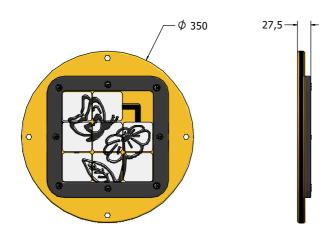

### **DIMENSIONS**

Required Host Panel Detail

#### **TECHNICAL**

 $\begin{array}{lll} \mbox{Age Range:} & 2 + \mbox{Years} \\ \mbox{Largest Part:} & \mbox{$\phi$350 \times 27.5 mm} \\ \mbox{Total Weight:} & 2.3 \mbox{kg Approx.} \\ \mbox{Surfacing:} & \mbox{N/A} \\ \end{array}$ 