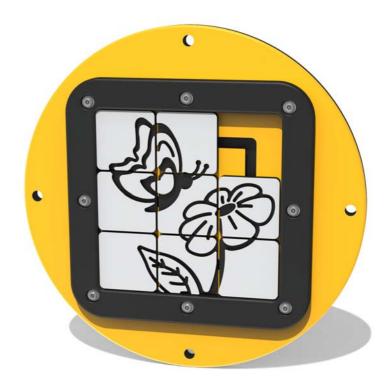

## FITSBFLYSMIN - Mini Butterfly Tile Slide Insert

BS EN 1176 - Designed to British & European Standards

#### **MATERIALS**

Panel - Two Colour XDeco High Density Polyethylene (HDPE)

#### **FEATURES**

Insert can easily attach to your own panel