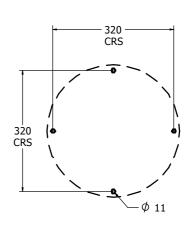

### **DIMENSIONS**

Required Host Panel Detail

#### **TECHNICAL**

 $\begin{array}{lll} \mbox{Age Range:} & 2 + \mbox{Years} \\ \mbox{Largest Part:} & \mbox{$\phi$350 \times 27.5 mm} \\ \mbox{Total Weight:} & 2.3 \mbox{kg Approx.} \\ \mbox{Surfacing:} & \mbox{N/A} \\ \end{array}$ 