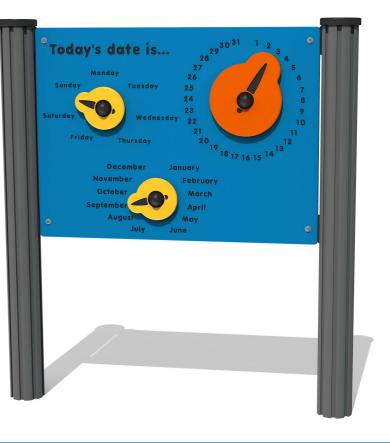

## FITODAY - Today's Date is... Play Panel

BS EN 1176 - Designed to British & European Standards

MATERIALS

Panel - Two Colour The Polyethylene (HDPE)

SUPPLY METHOD
Panel - Pre-assembled singular panel

### FEATURES

**ROTATE** - Rotating arrow spinners