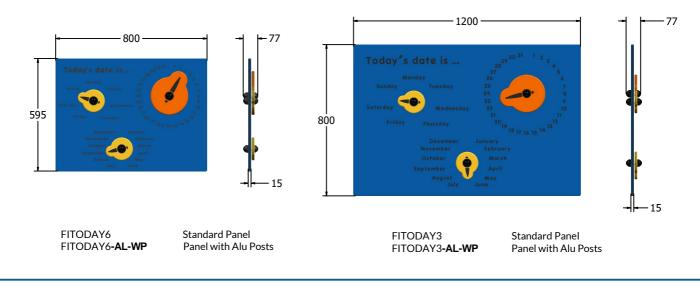

### DIMENSIONS

#### TECHNICAL

Age Range: Largest Part: Total Weight: Surfacing :

2+ Years FITODAY6 - 595 x 800 x 77mm FITODAY6 - 8kg N/A Age Range: Largest Part: Total Weight: Surfacing : 2+ Years FITODAY3 - 800 x 1200 x 77mm FITODAY3 - 15kg N/A