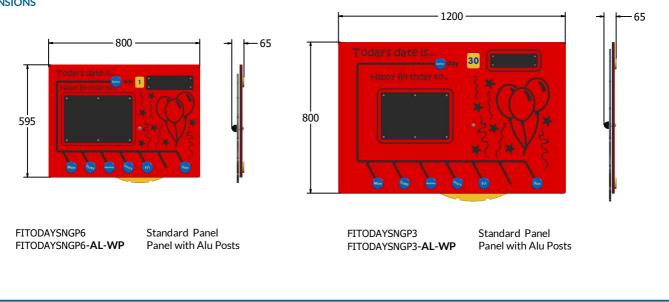

#### DIMENSIONS

#### TECHNICAL

2+ Years FITODAYSNGP6- 595 x 800 x 65mm FITODAYSNGP6- 9.5kg N/A Age Range: Largest Part: Total Weight: Surfacing : 2+ Years FITODAYSNGP3 - 800 x 1200 x 65mm FITODAYSNGP3- 19kg N/A

IMPORTANT: you must specify the colour option you require at the time of order if it is different from the colour listed/shown above, requirements are subject to availability at the time of order