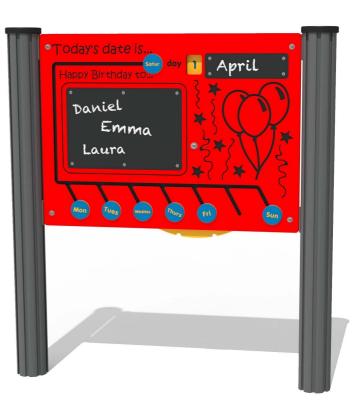

# FITODAYSNGP - Todays Date is...NGP Play Panel

BS EN 1176 - Designed to British & European Standards

## FEATURES

**INCLUSIVE** - Activities positioned at easily accessible height

◆ SLIDERS - Day counters

DRAW - Chalkboard activity