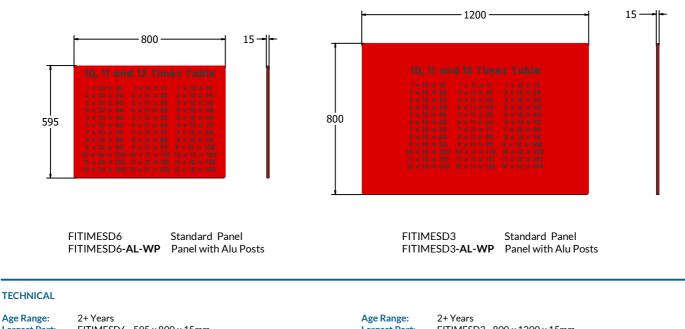

## FITIMESD - 10, 11 & 12 Times Table Play Panel

BS EN 1176 - Designed to British & European Standards

MATERIALS Panel - Two Colour XDeco High Density Polyethylene (HDPE)

SUPPLY METHOD

Panel - Singular panel

FEATURES

**INCLUSIVE** - Panel positioned at accessible height

NUMBERS - Practice 10, 11 & 12 times tables

| 1<br>2<br>3<br>4<br>5<br>6<br>7<br>8<br>9<br>10 | x 10 = 10<br>x 10 = 20<br>x 10 = 30<br>x 10 = 40<br>x 10 = 50<br>x 10 = 60<br>x 10 = 70<br>x 10 = 80<br>x 10 = 90<br>x 10 = 100<br>x 10 = 110 | $1 \times 11 = 11$ $2 \times 11 = 22$ $3 \times 11 = 33$ $4 \times 11 = 44$ $5 \times 11 = 55$ $6 \times 11 = 66$ $7 \times 11 = 77$ $8 \times 11 = 88$ $9 \times 11 = 99$ $10 \times 11 = 110$ $11 \times 11 = 121$ | $2 \times 12 = 24$<br>$3 \times 12 = 36$<br>$4 \times 12 = 48$<br>$5 \times 12 = 60$<br>$6 \times 12 = 72$<br>$7 \times 12 = 84$ |   |
|-------------------------------------------------|-----------------------------------------------------------------------------------------------------------------------------------------------|----------------------------------------------------------------------------------------------------------------------------------------------------------------------------------------------------------------------|----------------------------------------------------------------------------------------------------------------------------------|---|
|                                                 |                                                                                                                                               |                                                                                                                                                                                                                      |                                                                                                                                  | ł |

## DIMENSIONS

Age Range: Largest Part: Total Weight: Surfacing : 2+ Years FITIMESD6 - 595 x 800 x 15mm FITIMESD6 - 6kg N/A

Age Range: Largest Part: Total Weight: Surfacing : 2+ Years FITIMESD3 - 800 x 1200 x 15mm FITIMESD3 - 12kg N/A