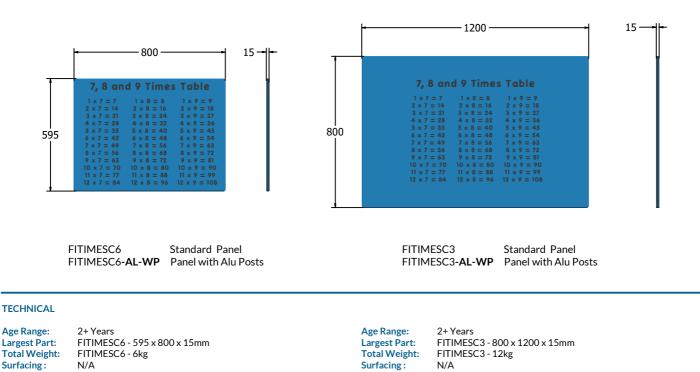

FEATURES

INCLUSIVE - Activity positioned at accessible height

**₽** 

**NUMBERS** - Practice 7, 8 & 9 times tables

| • <b>7, 8</b> ai   | nd 9 Times               | s Table                          | 0 |
|--------------------|--------------------------|----------------------------------|---|
| 1 x 7 = 7          |                          |                                  |   |
|                    | 2 × 8 = 16               |                                  |   |
|                    | $3 \times 8 = 24$        |                                  |   |
| 4 × 7 = 28         |                          | $4 \times 9 = 36$                |   |
|                    | 5 × 8 = 40               |                                  |   |
|                    | 6 x 8 = 48               |                                  |   |
| $8 \times 7 = 56$  | 7 × 8 = 56<br>8 × 8 = 68 |                                  |   |
|                    | 9 x 8 = 72               | 8 × 9 = 72                       |   |
| $10 \times 7 = 70$ | $10 \times 8 = 80$       | $7 \times 7 = 01$<br>10 × 9 = 90 |   |
| 11 x 7 = 77        | $11 \times 8 = 88$       | $11 \times 9 - 90$               |   |
| ● 12 × 7 = 84      | $12 \times 8 = 96$       | $12 \times 9 = 108$              |   |
|                    |                          |                                  |   |
|                    |                          |                                  |   |
|                    |                          |                                  |   |
|                    |                          |                                  |   |
|                    |                          |                                  |   |

## DIMENSIONS

IMPORTANT: you must specify the colour option you require at the time of order if it is different from the colour listed/shown above, requirements are subject to availability at the time of order