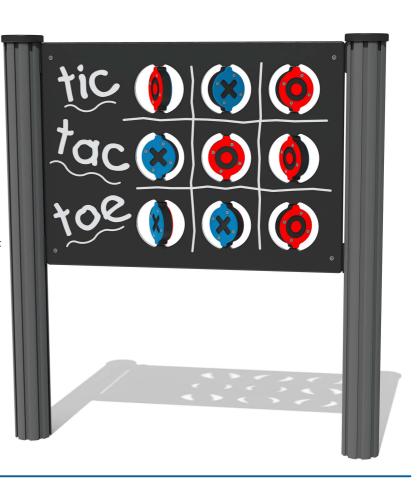

## FITICTAC - Tic, Tac, Toe Play Panel

BS EN 1176 - Designed to British & European Standards

MATERIALS
Panel - Two Colour High Density Polyethylene (HDPE)

SUPPLY METHOD
Panel - Pre-assembled singular panel

FEATURES

INCLUSIVE - Activities positioned at easily accessible height

FLIP - Flip over spinners to change to 'O' or 'X'

SOCIAL - 2 Player Tic Tac Toe game

DIMENSIONS