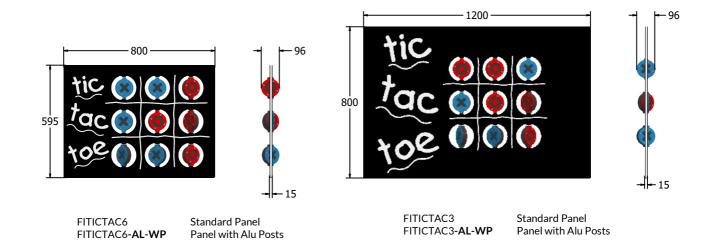

## TECHNICAL

2+ Years FITICTAC6 - 595 x 800 x 96mm FITICTAC6 - 8.5kg N/A Age Range: Largest Part: Total Weight: Surfacing : 2+ Years FITICTAC3 - 800 x 1200 x 96mm FITICTAC3 - 17.1kg N/A

IMPORTANT: you must specify the colour option you require at the time of order if it is different from the colour listed/shown above, requirements are subject to availability at the time of order