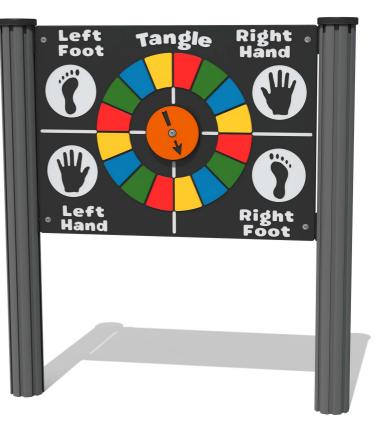

## FITANGLE - Tangle Play Panel

BS EN 1176 - Designed to British & European Standards

MATERIALS

Panel - Two Colour XDeco

Deep High Density Polyethylene (HDPE)

SUPPLY METHOD Panel - Pre-assembled singular panel

## FEATURES

**ROTATE** - Spinner disc

SOCIAL - Multiplayer tangle play game