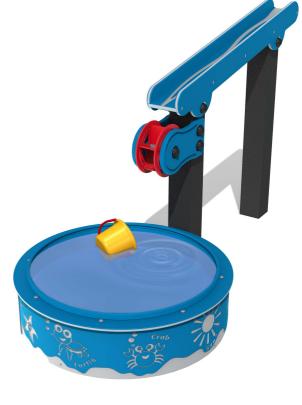

## **FISWCAS - Water Cascade**

BS EN 1176 - Designed to British & European Standards

#### **MATERIALS**

Panel - Two Colour High Density Polyethylene (HDPE)

Recycled Posts - Recycled plastic with a textured finish

#### **SUPPLY METHOD**

Chute - Pre-assembled

Water Wheel - Pre-assembled to Post

Posts - Seperate

Basin - Pre-assembled with loose liner

### **TECHNICAL**

Age Range: 2+ Years

Largest Part: Post with Water Wheel Assembly - 1200 x 330 x 173mm
Heaviest Part: Post with Water Wheel Assembly - 14kg Approx.

Total Weight: 53kg Approx

Surfacing: N/A