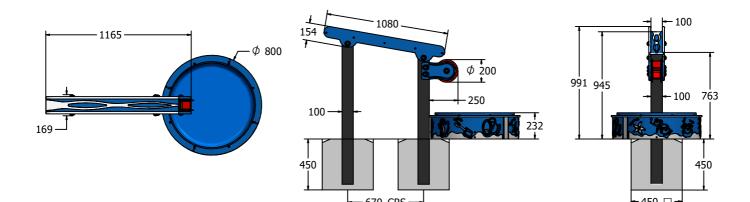

# DIMENSIONS

### **TECHNICAL**

Age Range: 2+ Years

Largest Part: Post with Water Wheel Assembly - 1200 x 330 x 173mm
Heaviest Part: Post with Water Wheel Assembly - 14kg Approx.

Total Weight: 53kg Approx

Surfacing: N/A