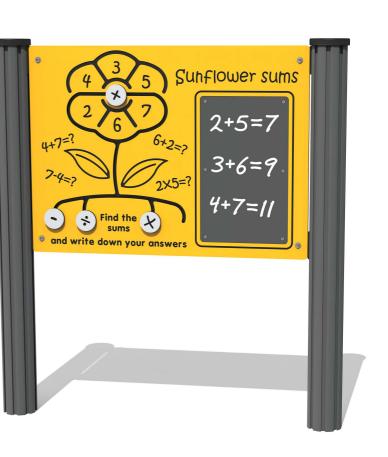

## FISUNSUMS - Sunflower Sums Play Panel

BS EN 1176 - Designed to British & European Standards

MATERIALS
Panel - Two Colour

SUPPLY METHOD Panel - Pre-assembled singular panel

## FEATURES

INCLUSIVE - Activities positioned at easily accessible height

SLIDERS - Sunflower sums counters

DRAW - Chalkboard activity