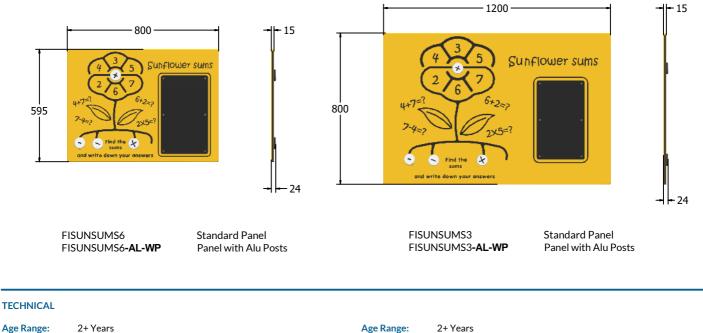

## DIMENSIONS

Age Range: Largest Part: Total Weight: Surfacing : 2+ Years FISUNSUMS6 - 595 x 800 x 24mm FISUNSUMS6 - 6.5kg N/A Age Range: Largest Part: Total Weight: Surfacing :

2+ Years FISUNSUMS3 - 800 x 1200 x 24mm FISUNSUMS3 - 13.5kg N/A