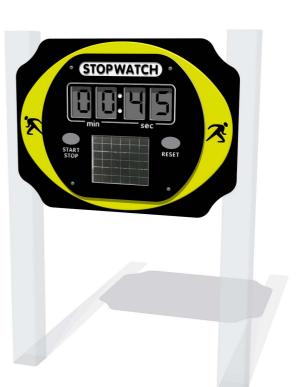

## FISHOPWATCH - Solar Stopwatch Play Panel

BS EN 1176 - Designed to British & European Standards

### SUPPLY METHOD

Panel - Fully assembled

Ensure the Stopwatch solar panel is installed facing the sun position at midday.

Locate away from trees, buildings or any structure which may cast a shadow over the solar panel