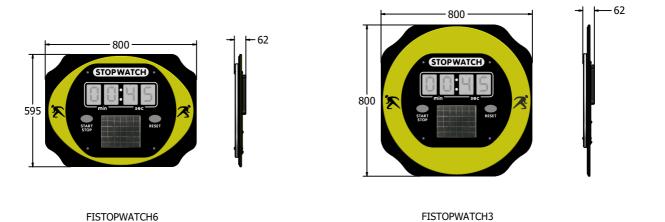

#### TECHNICAL

2+ Years FISTOPWATCH6 - 800 x 595 x 62mm FISTOPWATCH6 - 11kg Approx. N/A Age Range: Largest Part: Total Weight: Surfacing : 2+ Years FISTOPWATCH3 - 800 x 800 x 62mm FISTOPWATCH3 - 13kg Approx. N/A