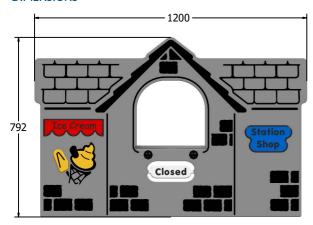

## **DIMENSIONS**

FISTAT3 Standard Panel

15

595

FISTAT6 FISTAT6**-AL-WP**  -- 180 -- 15

Standard Panel Panel with Alu Posts

## **TECHNICAL**

Age Range: 2+ Years

Largest Part: FISTAT3 - 1200 x 792 x 180mm
Total Weight: FISTAT - 11kg Approx.

Surfacing: N/A

Age Range: 2+ Years Largest Part: FISTAT6 Total Weight: FISTAT-

FISTAT6 - 800 x 595 x 180mm FISTAT - 7.7kg Approx.