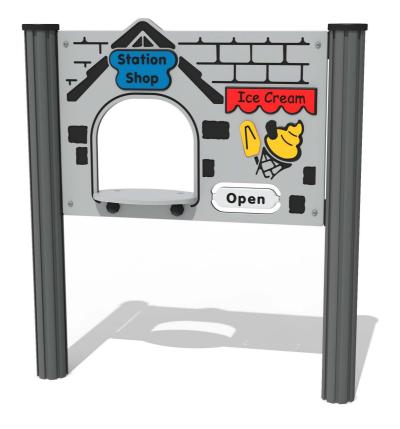

# **FISTAT - Station Shop Panel**

BS EN 1176 - Designed to British & European Standards

## **FEATURES**

**INCLUSIVE** - Counter positioned at accessible height

**SOCIAL** - Shop counter role-play

Rotating Open/Closed sign

800

## **TECHNICAL**

Age Range: 2+ Years

Largest Part: FISTAT3 - 1200 x 792 x 180mm
Total Weight: FISTAT - 11kg Approx.

Surfacing: N/A

Age Range: 2+ Years Largest Part: FISTAT6 Total Weight: FISTAT-

FISTAT6 - 800 x 595 x 180mm FISTAT - 7.7kg Approx.