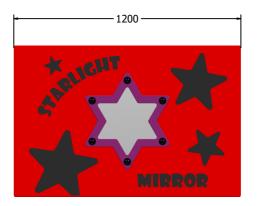

### **TECHNICAL**

Age Range: 2+ Years

Largest Part: FISTAR6 - 595 x 800 x 81.4mm

Total Weight: FISTAR6 - 8kg

Surfacing: N/A

Age Range: 2+ Years

Largest Part: FISTAR3 - 800 x 1200 x 81.4mm

Total Weight: FISTAR3 - 14.5kg