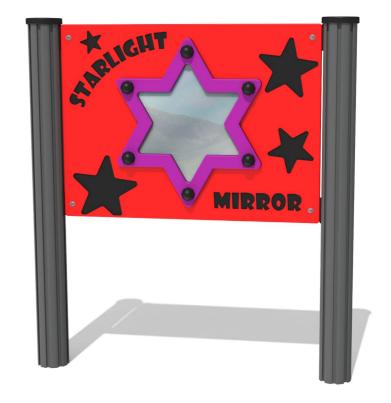

# **FISTARLIGHT - Starlight Mirror Panel**

BS EN 1176 - Designed to British & European Standards

## **FEATURES**

**INCLUSIVE** - Mirror positioned at accessible height

MIRROR - Star shaped reflective panel