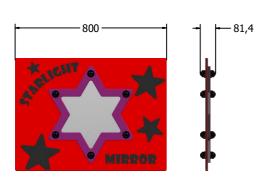

### **TECHNICAL**

Age Range: 2+ Years

Largest Part: FISTAR6 - 595 x 800 x 81.4mm

Total Weight: FISTAR6 - 8kg

Surfacing: N/A

Age Range: 2+ Years

Largest Part: FISTAR3 - 800 x 1200 x 81.4mm

Total Weight: FISTAR3 - 14.5kg