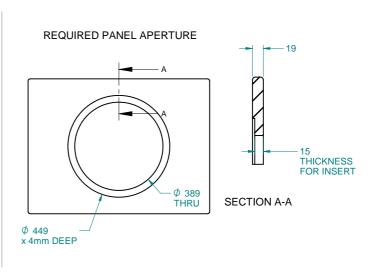

# **Product Information**



## **FISPIRALIN - Spiral Shifter Insert**

BS EN 1176 - Designed to British & European Standards

#### **MATERIALS**

Panel - Two Colour High Density Polyethylene (HDPE)
Windows - Clear Polycarbonate

#### **SUPPLY METHOD**

Insert - Fully assembled

#### **FEATURES**



**ROTATE** - 360° turn insert



VISUAL - Spinning spiral pattern





Insert can be easily attached to your own panel

### **DIMENSIONS**





#### **TECHNICAL**

Age Range: 2+ Years

Largest Part: FISPIRALIN -  $\phi$ 435 x 100mm Total Weight: FISPIRALIN - 4.3kg Approx.

Surfacing: N/A

IMPORTANT: you must specify the colour option you require at the time of order if it is different from the colour listed/shown above, requirements are subject to availability at the time of order