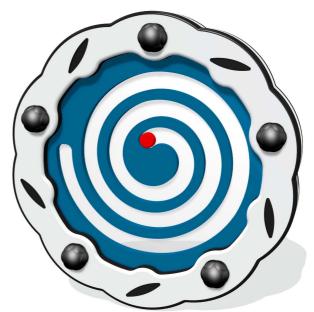

## **FISPIRALIN - Spiral Shifter Insert**

BS EN 1176 - Designed to British & European Standards

#### **FEATURES**

**ROTATE** - 360° turn insert

VISUAL - Spinning spiral pattern

Insert can be easily attached to your own panel