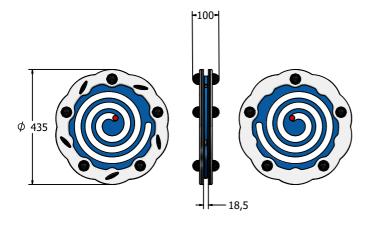

### **DIMENSIONS**

#### **TECHNICAL**

Age Range: 2+ Years

Largest Part: FISPIRALIN -  $\phi$ 435 x 100mm Total Weight: FISPIRALIN - 4.3kg Approx.

Surfacing: N/A

IMPORTANT: you must specify the colour option you require at the time of order if it is different from the colour listed/shown above, requirements are subject to availability at the time of order