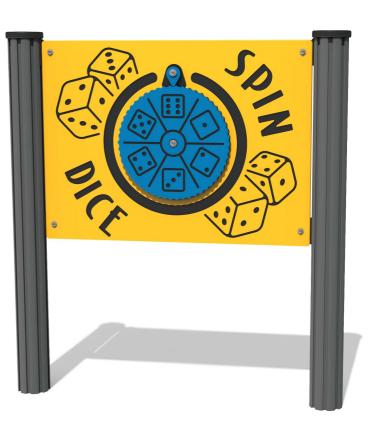

## **FISPDICE - Spin Dice Play Panel**

BS EN 1176 - Designed to British & European Standards

MATERIALS
Panel - Two Colour

SUPPLY METHOD
Panel - Pre-assembled singular panel

### FEATURES

INCLUSIVE - Activity positioned at accessible height

SOCIAL - Spin dice to support your own games

**ROTATE** - Spinning dice disc with pointer