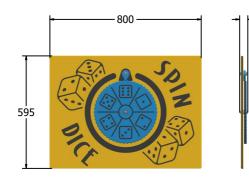

#### DIMENSIONS

FISPDICE6 FISPDICE6-**AL-WP**  Standard Panel Panel with Alu Posts 43

FISPDICE3 FISPDICE3-AL-WP Standard Panel Panel with Alu Posts

#### TECHNICAL

2+ Years FISPDICE6 - 595 x 800 x 43mm FISPDICE6 - 7.5kg N/A Age Range: Largest Part: Total Weight: Surfacing : 2+ Years FISPDICE3 - 800 x 1200 x 43mm FISPDICE3 - 14.5kg N/A

IMPORTANT: you must specify the colour option you require at the time of order if it is different from the colour listed/shown above, requirements are subject to availability at the time of order