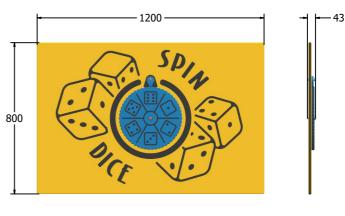

#### DIMENSIONS

FISPDICE6 FISPDICE6-**AL-WP**  Standard Panel Panel with Alu Posts 43

FISPDICE3 FISPDICE3-AL-WP Standard Panel Panel with Alu Posts

#### TECHNICAL

2+ Years FISPDICE6 - 595 x 800 x 43mm FISPDICE6 - 7.5kg N/A Age Range: Largest Part: Total Weight: Surfacing : 2+ Years FISPDICE3 - 800 x 1200 x 43mm FISPDICE3 - 14.5kg N/A

IMPORTANT: you must specify the colour option you require at the time of order if it is different from the colour listed/shown above, requirements are subject to availability at the time of order