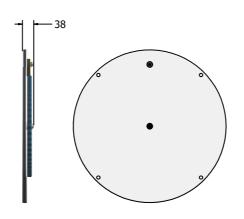

### **DIMENSIONS**

**CAD Template Available** 

#### **TECHNICAL**

Age Range: 2+ Years

FISPDICEIN -  $\phi$ 505 x 38mm **Largest Part:** FISPDICEIN - 5kg Approx. **Total Weight:** 

Surfacing:

IMPORTANT: you must specify the colour option you require at the time of order if it is different from the colour listed/shown above, requirements are subject to availability at the time of order