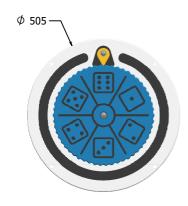

### **DIMENSIONS**

**CAD Template Available** 

#### **TECHNICAL**

Age Range: 2+ Years

FISPDICEIN -  $\phi$ 505 x 38mm **Largest Part:** FISPDICEIN - 5kg Approx. **Total Weight:** 

Surfacing:

IMPORTANT: you must specify the colour option you require at the time of order if it is different from the colour listed/shown above, requirements are subject to availability at the time of order