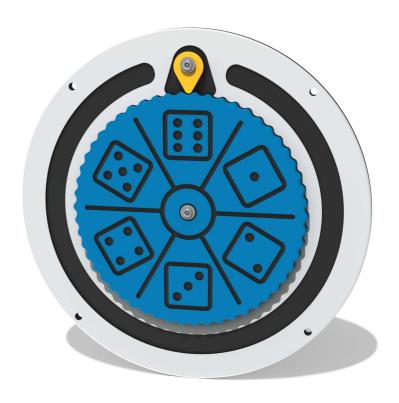

## **FISPDICEIN - Spin Dice Insert**

BS EN 1176 - Designed to British & European Standards

#### **FEATURES**

**SOCIAL** - Spin dice to support your own games

**ROTATE** - Spinning dice disc with pointer

Insert can be easily attached to your own panel