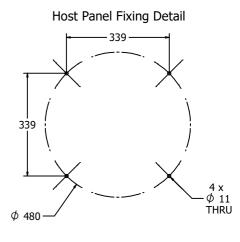

# **Product Information**



## **FISPDICEIN - Spin Dice Insert**

BS EN 1176 - Designed to British & European Standards

#### **MATERIALS**

Panel - Two Colour XDeco



High Density Polyethylene (HDPE)

#### **SUPPLY METHOD**

Insert - Fully assembled

#### **FEATURES**

**SOCIAL** - Spin dice to support your own games



**ROTATE** - Spinning dice disc with pointer



Insert can be easily attached to your own panel



### **DIMENSIONS**







**CAD Template Available** 

#### **TECHNICAL**

Age Range: 2+ Years

FISPDICEIN -  $\phi$ 505 x 38mm **Largest Part:** FISPDICEIN - 5kg Approx. **Total Weight:** 

Surfacing:

IMPORTANT: you must specify the colour option you require at the time of order if it is different from the colour listed/shown above, requirements are subject to availability at the time of order