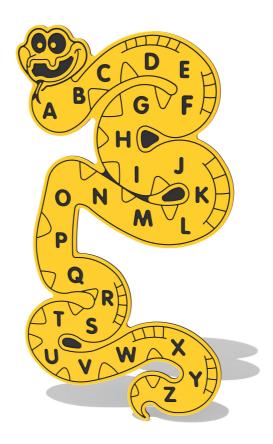

## **FISNAKE - Snake Wall Panel**

BS EN 1176 - Designed to British & European Standards

### **FEATURES**

**TACTILE** - Engraved alphabet

LETTERS - Encourages learning the alphabet