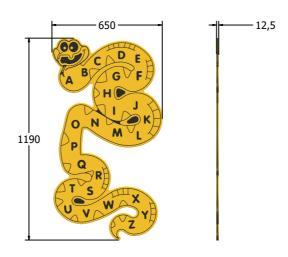

# **DIMENSIONS**

FISNAKE12

#### **TECHNICAL**

Age Range: 2+ Years

FISNAKE12 - 650 x 1190 x 12.5mm **Largest Part:** 

**Total Weight:** FISNAKE12 - 5.5kg

Surfacing:

IMPORTANT: you must specify the colour option you require at the time of order if it is different from the colour listed/shown above, requirements are subject to availability at the time of order