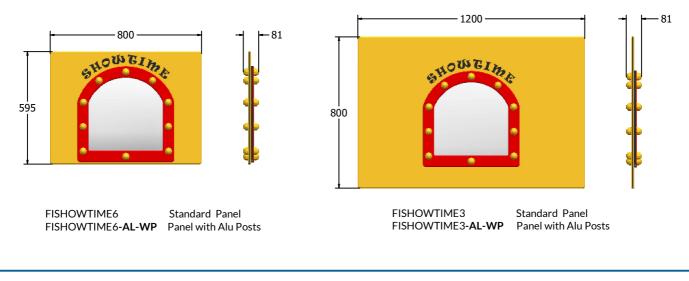

### DIMENSIONS

#### TECHNICAL

2+ Years FISHOWTIME6 - 595 x 800 x 81mm FISHOWTIME6 - 9.5kg N/A Age Range: Largest Part: Total Weight: Surfacing : 2+ Years FISHOWTIME3 - 800 x 1200 x 81mm FISHOWTIME3 - 16.5kg N/A

IMPORTANT: you must specify the colour option you require at the time of order if it is different from the colour listed/shown above, requirements are subject to availability at the time of order