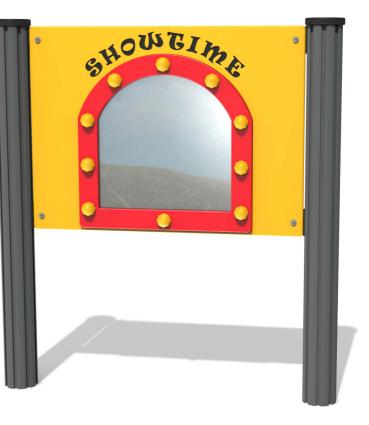

## **FISHOWTIME - Showtime Mirror Panel**

BS EN 1176 - Designed to British & European Standards

MATERIALS
Panel - Two Colour

SUPPLY METHOD Panel - Pre-assembled singular panel

#### FEATURES

INCLUSIVE - Mirror positioned at accessible height

MIRROR - Stage/Theatre themed reflective panel